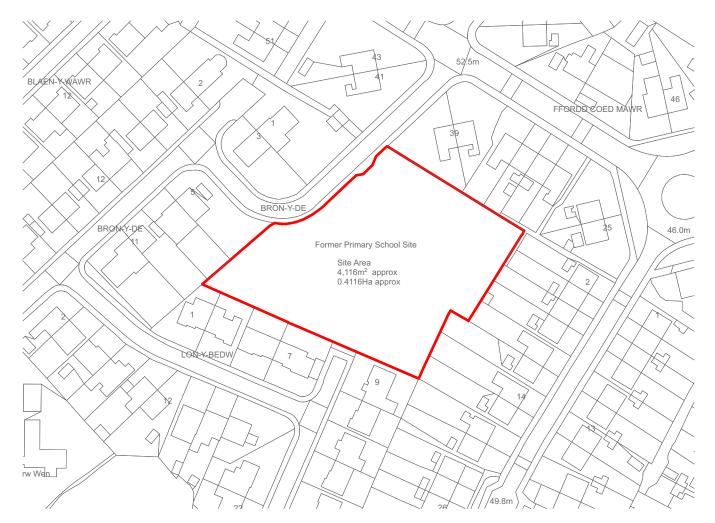

# **Housing Development**

### **Ffordd Coed Mawr**

#### **Bangor**

#### **Site Location Plan**

#### Gwynedd County Council

| project    | drawing status | date       |     |
|------------|----------------|------------|-----|
| SH2006     | Planning       | 20/03/2024 |     |
| originator | scale @ A4     | number     | rev |
| NM         | 1:1250         | A.00.02    |     |