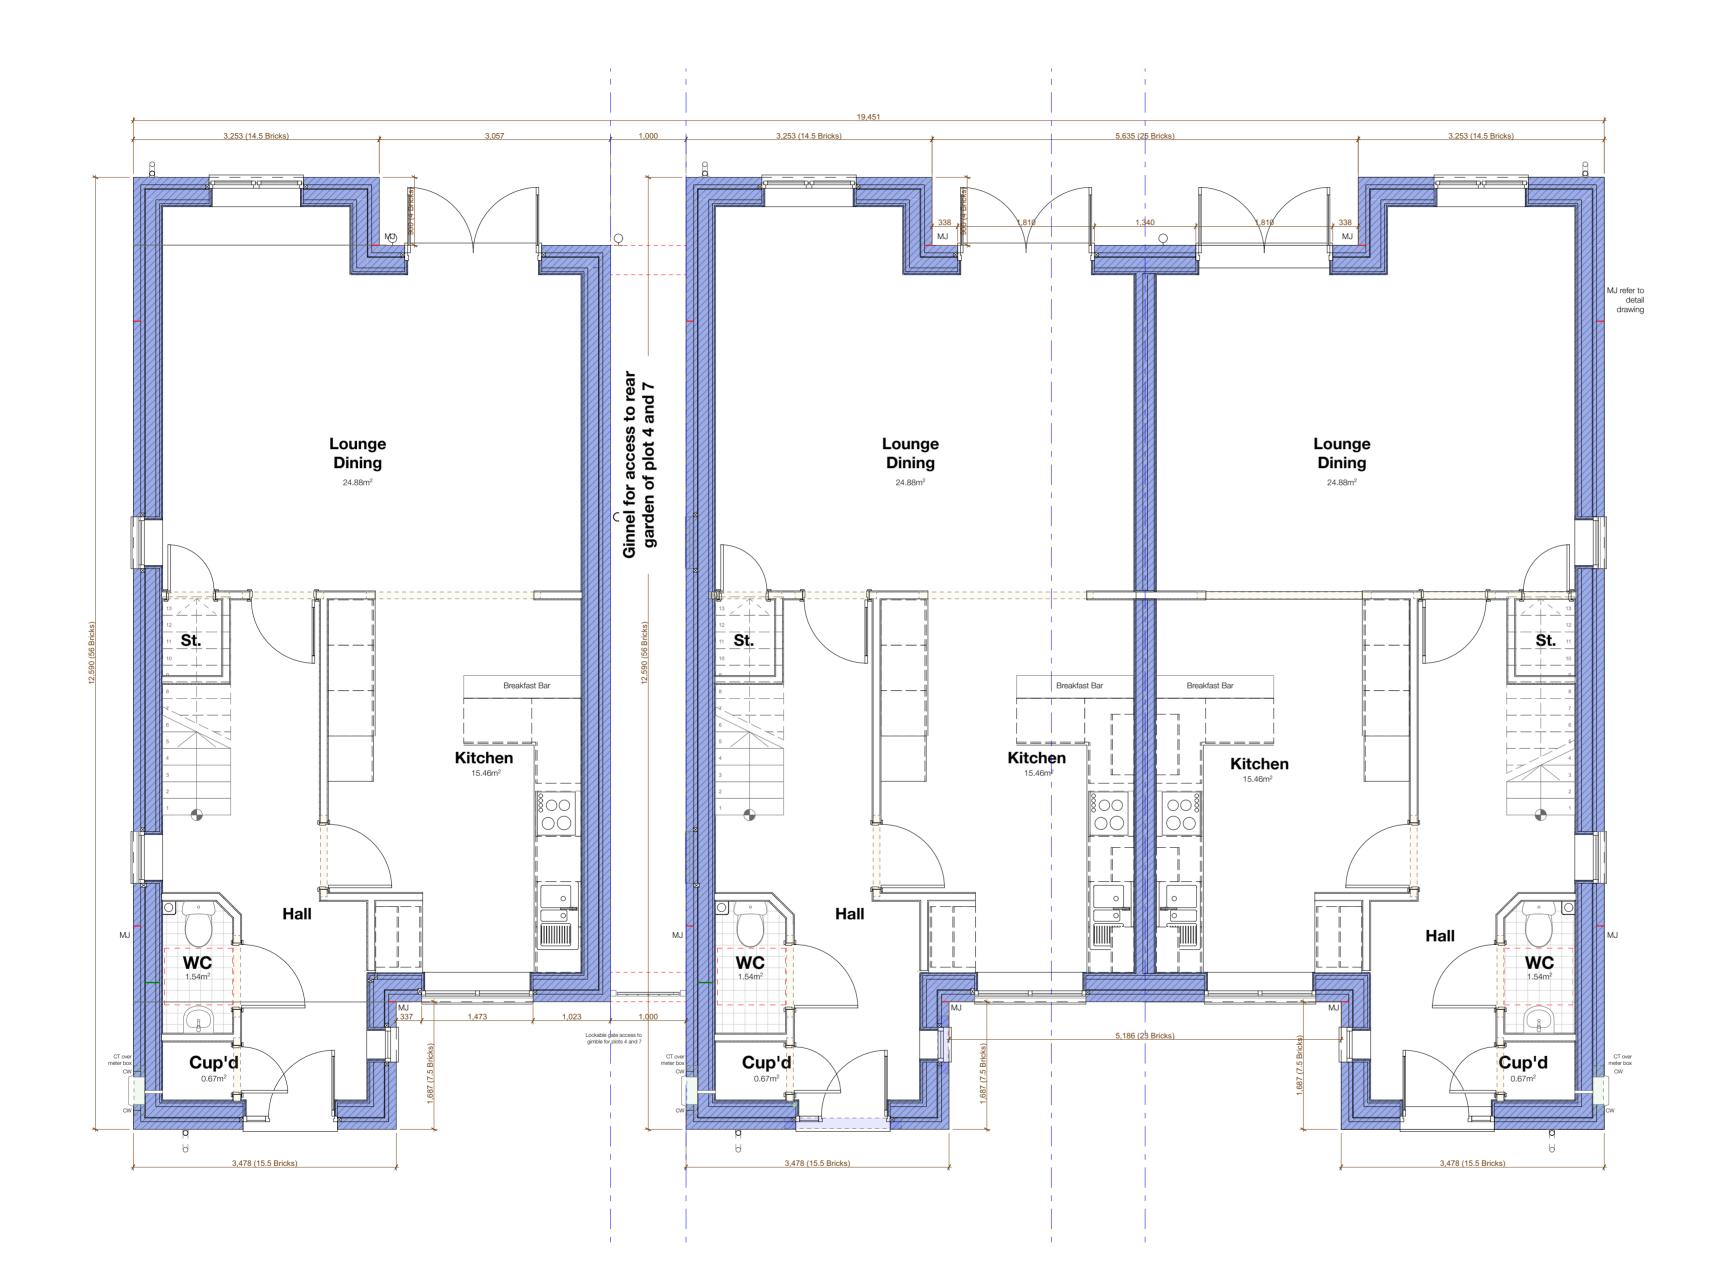

## **Housing Development**

Plots 6, 7 and 8

Coed Mawr, Bangor

## **Proposed Terrace GF**

| project    | drawing status Planning | date<br>20/03/2024 |     |
|------------|-------------------------|--------------------|-----|
| SH2006     |                         |                    |     |
| originator | scale @ A2              | number             | rev |
| NM         | 1:50                    | A.02.10            | I   |