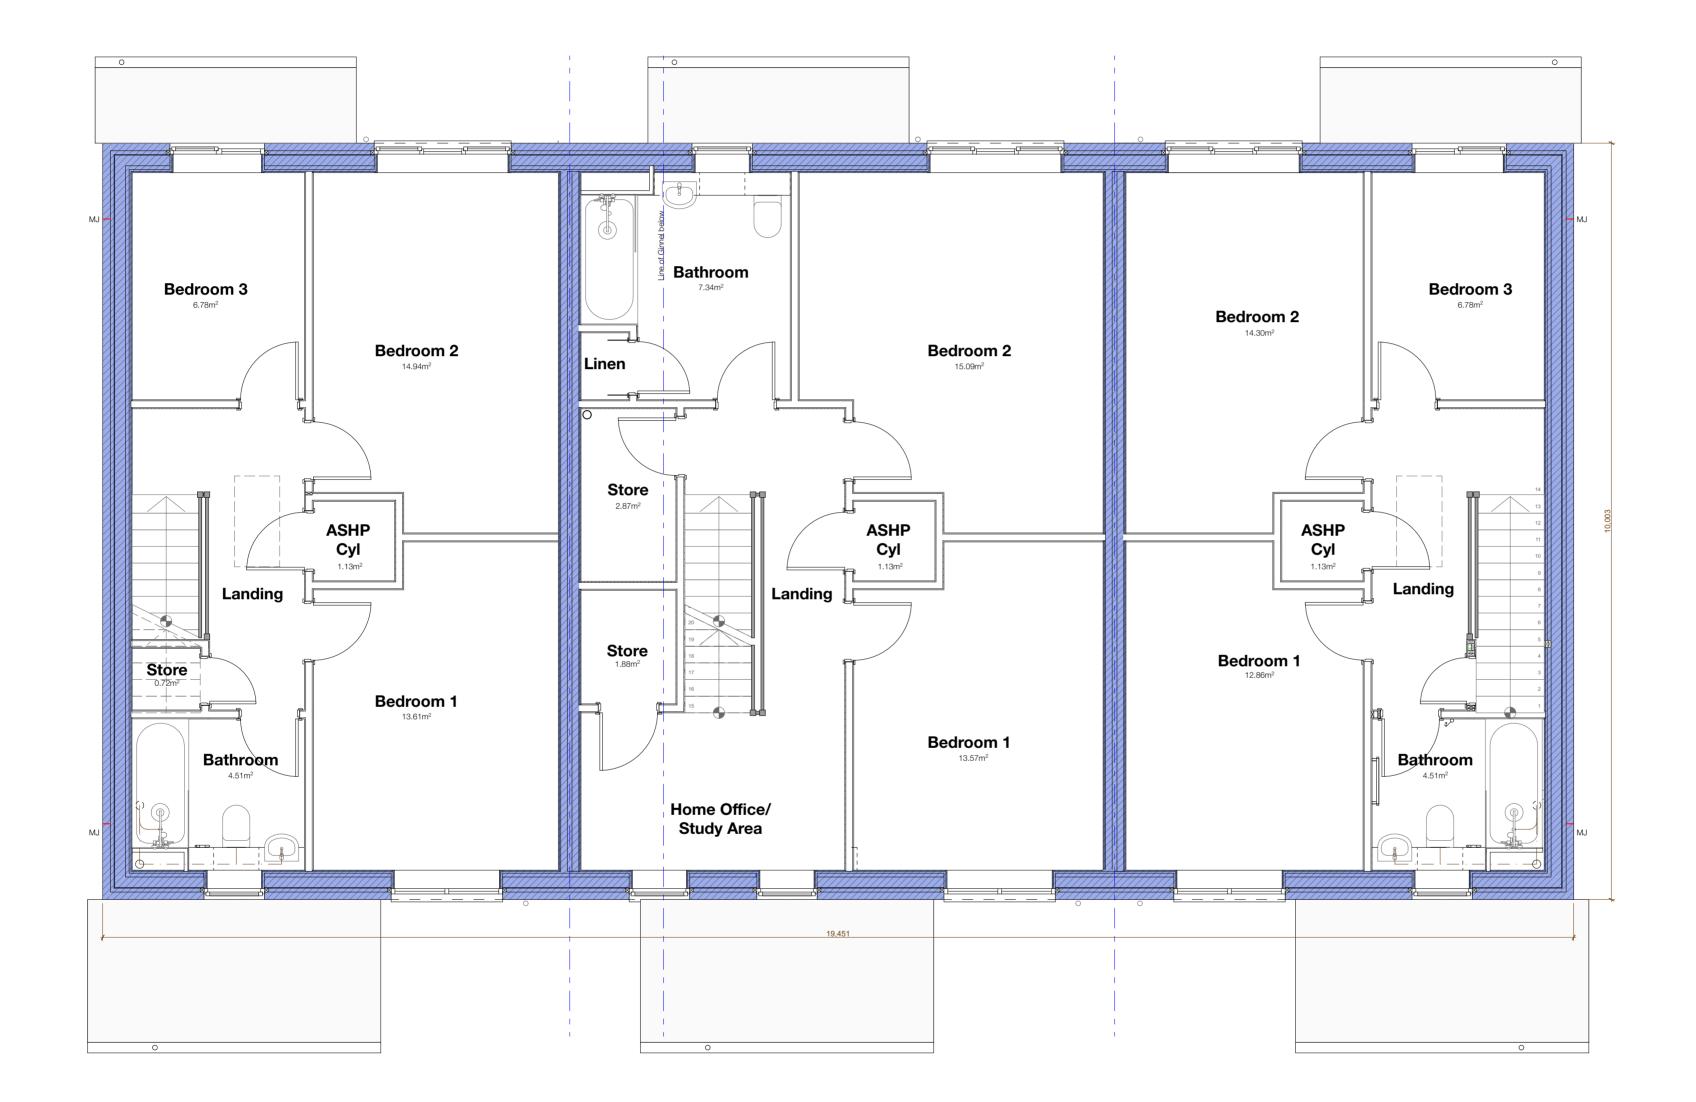

## Housing Development

Plots 6, 7 and 8

Coed Mawr, Bangor

## Proposed Terrace FF

| project    | drawing status Planning scale @ A2 | date<br>20/03/2024 |     |
|------------|------------------------------------|--------------------|-----|
| SH2006     |                                    |                    |     |
| originator |                                    | number             | rev |
| NM         | 1:50                               | A.02.11            |     |