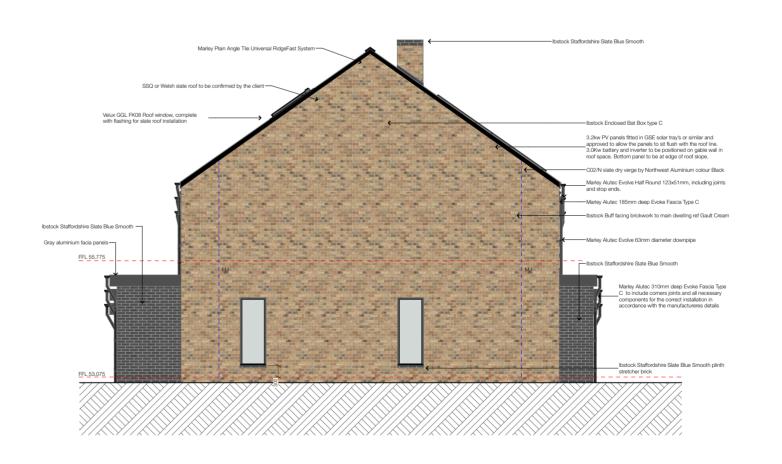

South Elevation 1:100 East Elevation 1:100

West Elevation 1:100 North Elevation 1:100

ARCHITECTURE M-SParc, Parc Gwyddoniaeth Menai, Gaerwen, Anglesey, LL60 6AG t: 01248 717230 e: office@wmdesign.co.uk w: www.wmdesign.co.uk

**Housing Development** 

**Plots 6, 7 and 8** 

Coed Mawr, Bangor

## **Proposed Terrace Elevations**

| Gwynedd Coun | ty Council     |            |            |  |
|--------------|----------------|------------|------------|--|
| project      | drawing status | date       | date       |  |
| SH2006       | Planning       | 25/03/2024 | 25/03/2024 |  |
| originator   | scale @ A2     | number     | rev        |  |
| NM           | 1:100          | A.02.13    |            |  |