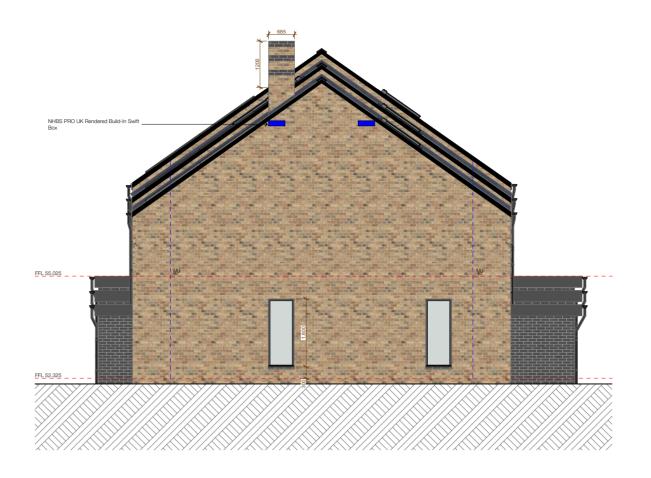

South Elevation 1:100 East Elevation 1:100

West Elevation 1:100 North Elevation 1:100

ARCHITECTURE M-SParc, Parc Gwyddoniaeth Menai, Gaerwen, Anglesey, LL60 6AG t: 01248 717230 e: office@wmdesign.co.uk w: www.wmdesign.co.uk

**Housing Development** 

**Plots 6, 7 and 8** 

Coed Mawr, Bangor

## **Proposed Terrace Elevations**

| Gwynedd Coun | ty Council     |            |            |  |
|--------------|----------------|------------|------------|--|
| project      | drawing status | date       | date       |  |
| SH2006       | Planning       | 25/03/2024 | 25/03/2024 |  |
| originator   | scale @ A2     | number     | rev        |  |
| NM           | 1:100          | A.02.13    |            |  |