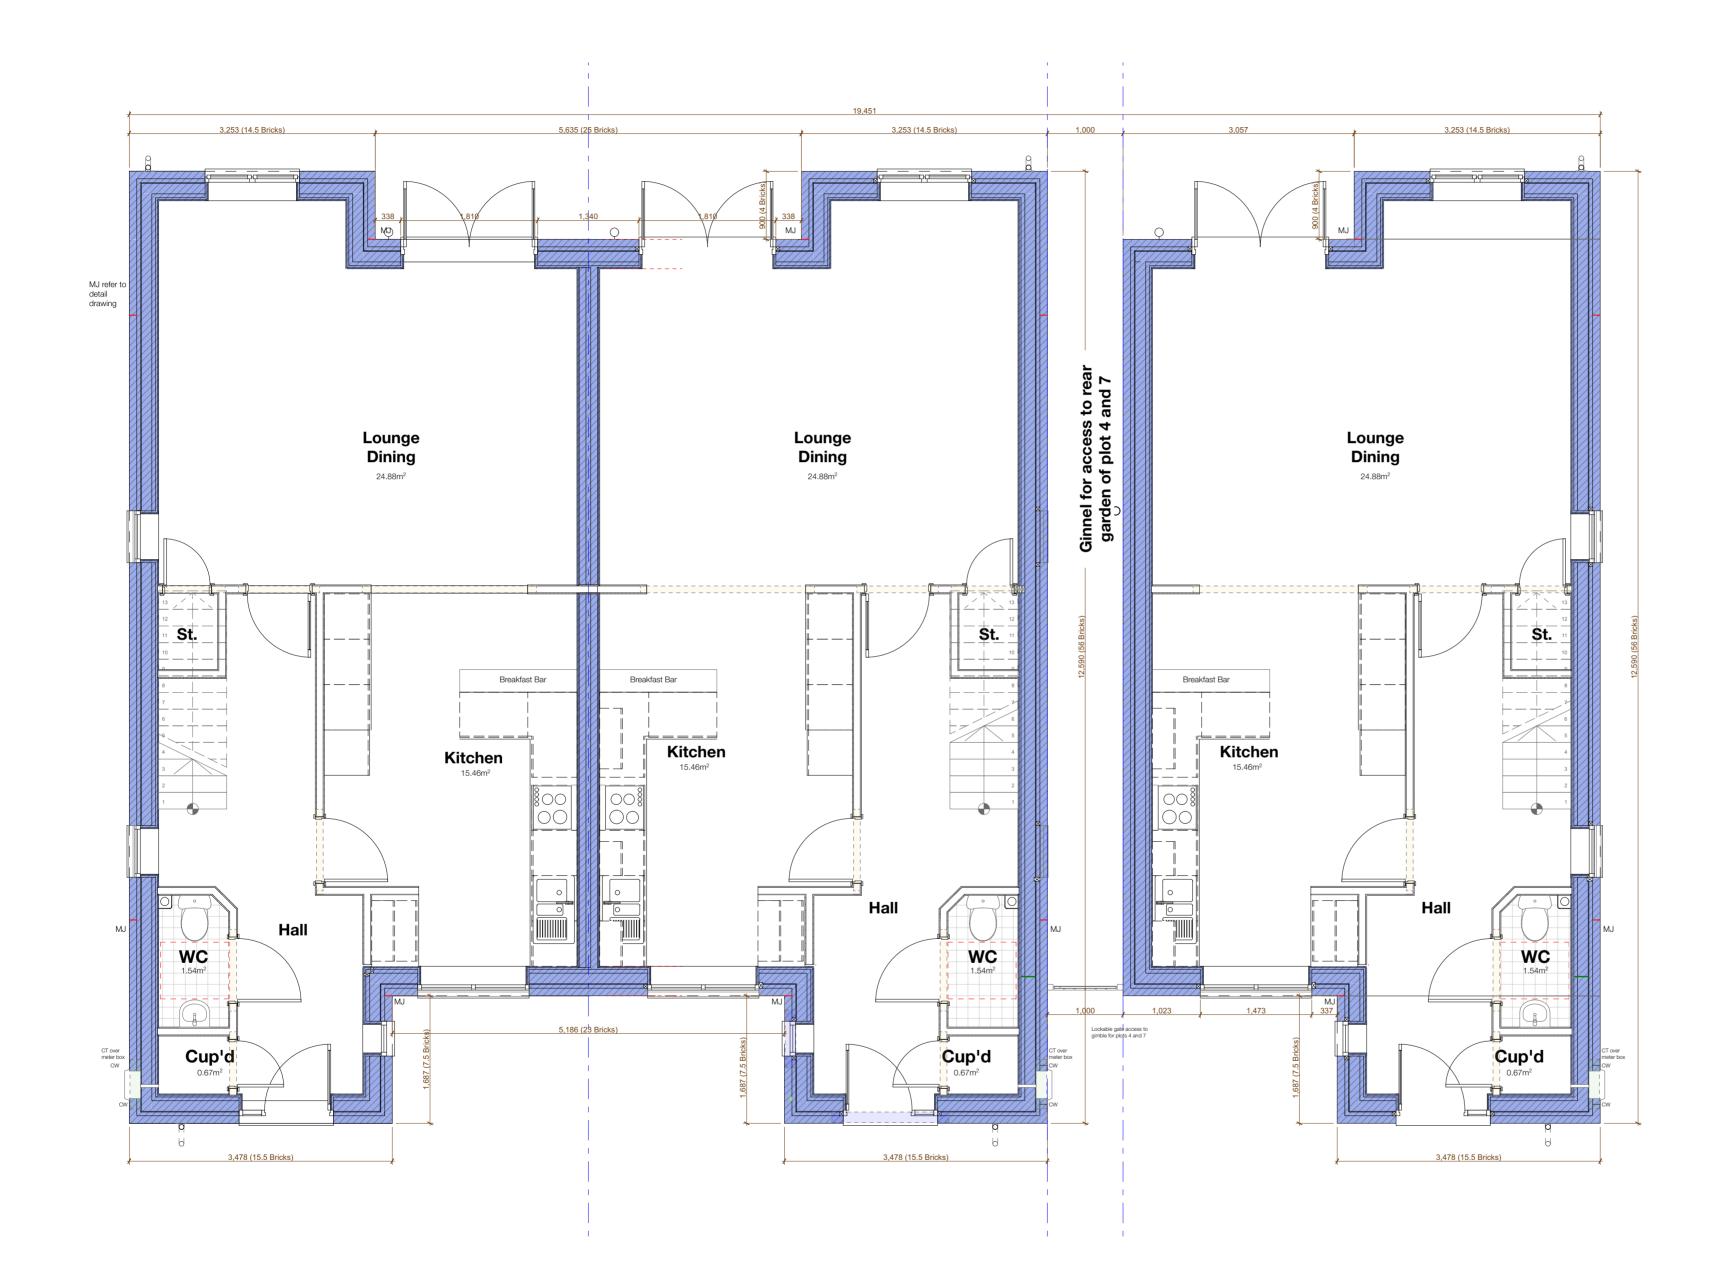

Demolition/adaptation Risks

Maintenance/cleaning Risks

Plots 3, 4 and 5

Coed Mawr, Bangor

## **Proposed Terrace GF**

| project    | drawing status | date       |     |  |
|------------|----------------|------------|-----|--|
| SH2006     | Planning       | 20/03/2024 | 4   |  |
| originator | scale @ A2     | number     | rev |  |
| NM         | 1:50           | A.02.2     | 1   |  |