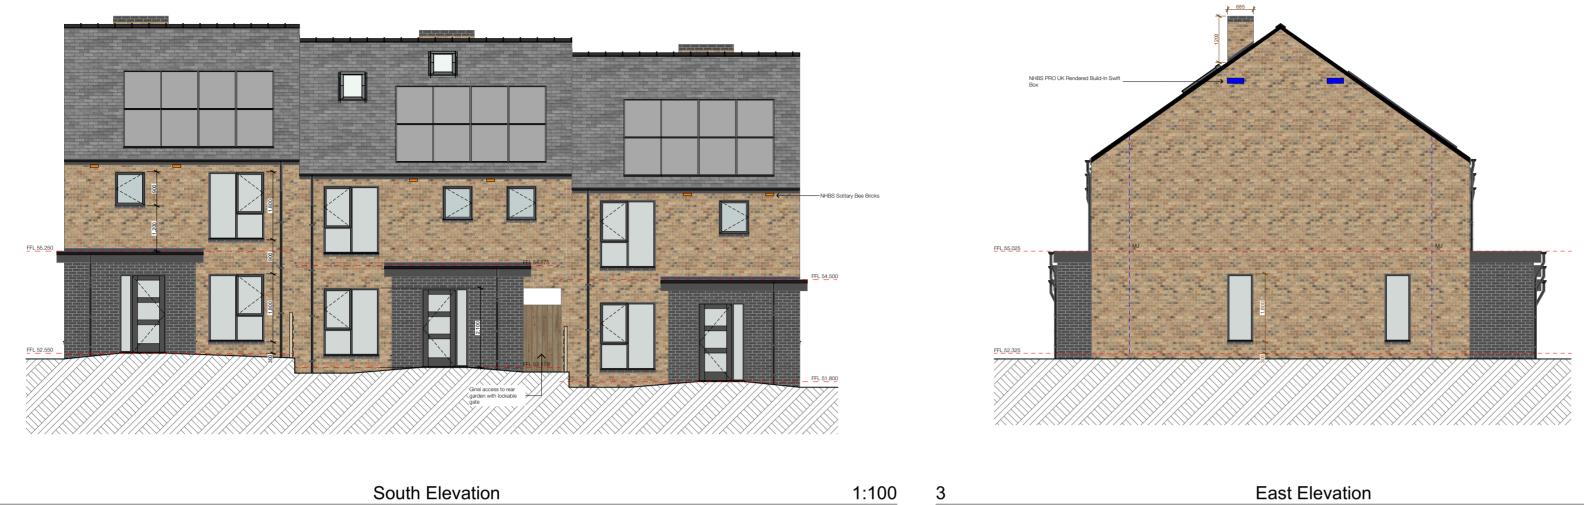

| East Elevation | 1:100 |
|----------------|-------|
|                | 1.100 |

West Elevation

M-SParc, Parc Gwyddoniaeth Menai, Gaerwen, Anglesey, LL60 6AG

t: 01248 717230 e: office@wmdesign.co.uk w: www.wmdesign.co.uk

## Housing Development

Plots 3, 4 and 5

1:100

Coed Mawr, Bangor

## Proposed Terrace Elevations

| project    | ct drawing status dat |            | date |  |
|------------|-----------------------|------------|------|--|
| SH2006     | Planning              | 25/03/2024 |      |  |
| originator | scale @ A2            | number     | rev  |  |
| NM         | 1:100                 | A.02.5     | 1    |  |